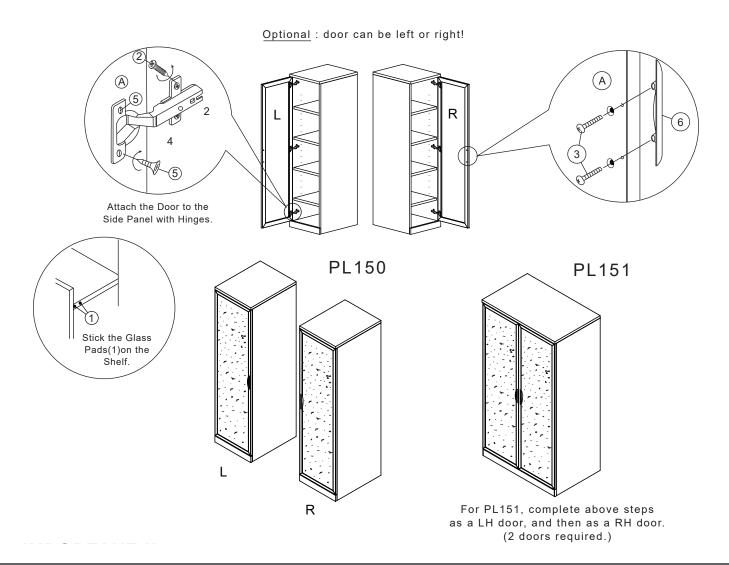

## MODEL: PL150SGD + PL151SGD-A3



Before assembly, please remove all parts from the carton, verifying that you have the correct quantities, and read all the instructions.

## IN THE CARTON:





\*HARDWARE FROM PL150

## **INSTRUCTIONS:**



## f A ATTENTION f A

Place all wooden parts on a clean and smooth surface such as a rug or carpet to avoid the parts from being scratched. Check that you have all parts and hardware.

Remove all wrapping materials, including staples & packing straps before you start to assemble.

Do not tighten any screws or bolts until the unit is completely assembled.

Keep all hardware parts out of reach of children. There may be extra hardware when install is complete.