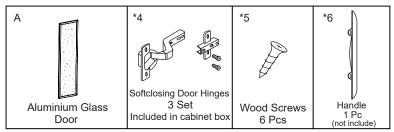

## MODEL: PL150SGD + PL151SGD-A3



Before assembly, please remove all parts from the carton, verifying that you have the correct quantities, and read all the instructions.

## IN THE CARTON:





\*HARDWARE FROM PL150

## **INSTRUCTIONS:**



## f A ATTENTION f A

Place all wooden parts on a clean and smooth surface such as a rug or carpet to avoid the parts from being scratched. Check that you have all parts and hardware.

Remove all wrapping materials, including staples & packing straps before you start to assemble.

Do not tighten any screws or bolts until the unit is completely assembled.

Keep all hardware parts out of reach of children. There may be extra hardware when install is complete.