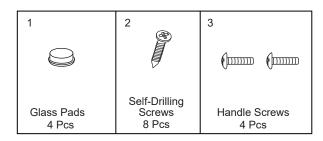

## MODEL: PL150SGD + PL151SGD-A3



Before assembly, please remove all parts from the carton, verifying that you have the correct quantities, and read all the instructions.

## IN THE CARTON:





\*HARDWARE FROM PL150

## **INSTRUCTIONS:**



## f A ATTENTION f A

Place all wooden parts on a clean and smooth surface such as a rug or carpet to avoid the parts from being scratched. Check that you have all parts and hardware.

Remove all wrapping materials, including staples & packing straps before you start to assemble.

Do not tighten any screws or bolts until the unit is completely assembled.

Keep all hardware parts out of reach of children. There may be extra hardware when install is complete.