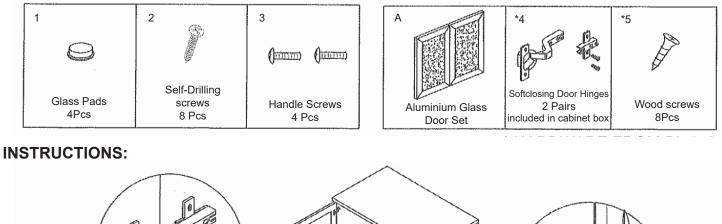

## ASSEMBLY INSTRUCTIONS MODEL: PL152SGD-A3 2DR SET

Before assembly, please remove all parts from the carton, verifying that you have the correct quantities, and read all the instructions.

PERFORMANCE

## IN THE CARTON:





## $\mathbf{A}$ ATTENTION $\mathbf{A}$

Place all wooden parts on a clean and smooth surface such as a rug or carpet to avoid the parts from being scratched. Check that you have all parts and hardware.

Remove all wrapping materials, including staples & packing straps before you start to assemble. Do not tighten any screws or bolts until the unit is completely assembled.

Keep all hardware parts out of reach of children. There may be extra hardware when install is complete.