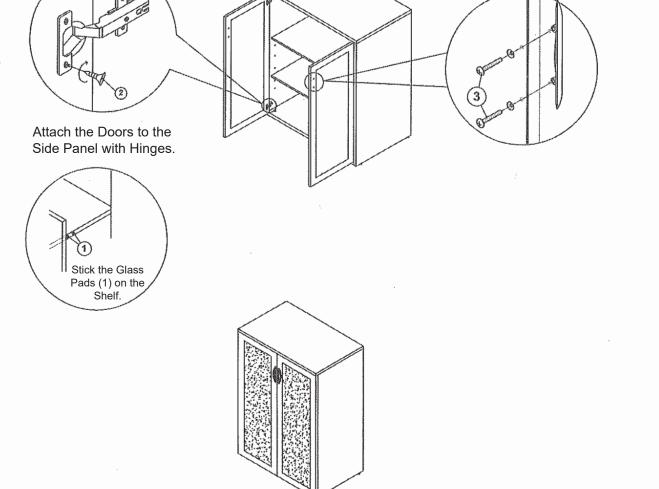

## ASSEMBLY INSTRUCTIONS MODEL: PL152SGD-A3 2DR SET

Before assembly, please remove all parts from the carton, verifying that you have the correct quantities, and read all the instructions.

PERFORMANCE