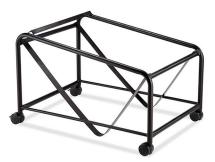

## Dimensions

**3085** Overall: 20"W x 23"D x 43.50"H Seat: 18"W x 17"D x 29"H **3085DOLLY (for 3085)** Overall: 22.75"W x 25"D x 12"H

STACKS 16 HIGH ON DOLLY - 3085DOLLY

\*Available colours may vary