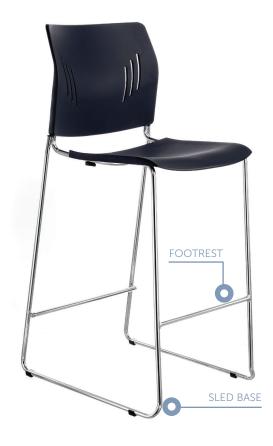

# Model **3085**

# Stool w/Footrest

This multi-purpose stool is an ideal solution for a full range of venues - from office environments, convention centers and public assemblies to places of worship, educational facilities and sports & entertainment arenas.

## **Features**

- Bar height
- Very lightweight + durable
- Easy to clean surface
- Stylish design
- Eye catching colors

## Dimensions

**3085** Overall: 20"W x 23"D x 43.50"H Seat: 18"W x 17"D x 29"H **3085DOLLY (for 3085)** Overall: 22.75"W x 25"D x 12"H

STACKS 16 HIGH ON DOLLY - 3085DOLLY

\*Available colours may vary