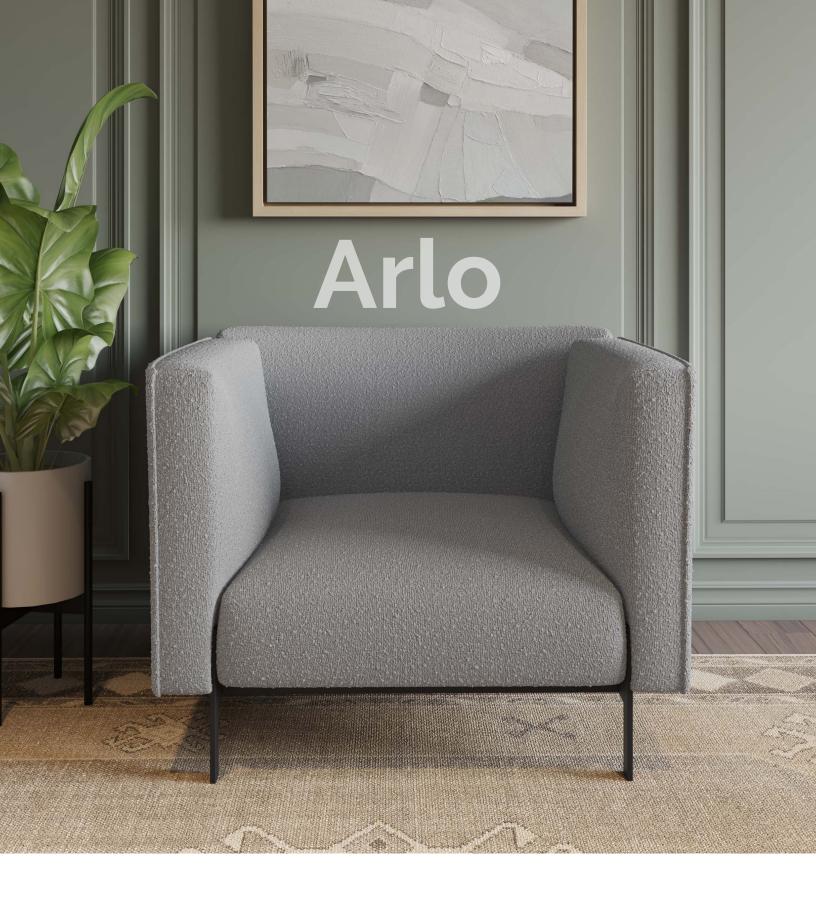

Arlo Sofa Series

# **Bouclé Single Seat Sofa w/ Black Legs** Plush + Elegant

This elegant bouclé upholstered single seat sofa combines luxurious comfort with contemporary style. Its soft, textured fabric and plush cushions offer a cozy seating experience, perfect for any office space for a relaxing space or waiting area. The sofa's sleek design and high-quality craftsmanship make it a statement piece that enhances any décor. This versatile sofa adds a touch of sophistication and modern flair to your environment.

### Arlo Single Seat Sofa - Black Legs, Light Gray Bouclé (Model 67311GREY7403)