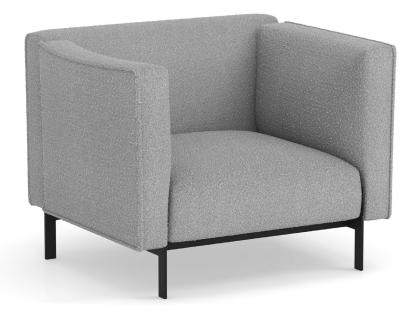

# **Bouclé Single Seat Sofa w/ Black Legs** Plush + Elegant

This elegant bouclé upholstered single seat sofa combines luxurious comfort with contemporary style. Its soft, textured fabric and plush cushions offer a cozy seating experience, perfect for any office space for a relaxing space or waiting area. The sofa's sleek design and high-quality craftsmanship make it a statement piece that enhances any décor. This versatile sofa adds a touch of sophistication and modern flair to your environment.

### Arlo Single Seat Sofa - Black Legs, Light Gray Bouclé (Model 67311GREY7403)

#### Features (Model 67311GREY7403)

• Bouclé Fabric

Specifications (inches)

**Model (67311GREY7403)** W 37" x D 32.1" x H 28.5"

Features (Model 69821)

Bouclé Fabric

Specifications (inches)

**Model (67331GREY7403)** W 82" x D 32.1" x H 28.5"