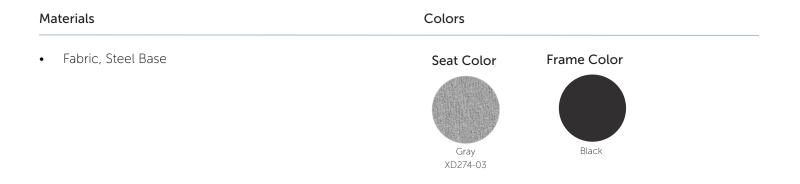

#### Features (Model 67311GREY7403)

• Bouclé Fabric

Specifications (inches)

**Model (67311GREY7403)** W 37" x D 32.1" x H 28.5"

Features (Model 69821)

Bouclé Fabric

Specifications (inches)

**Model (67331GREY7403)** W 82" x D 32.1" x H 28.5"