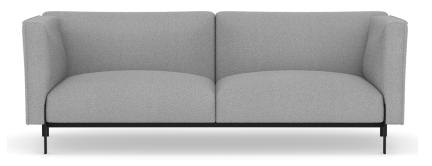

# **Bouclé 3 Seater Sofa w/ Black Legs** Plush + Elegant

This elegant bouclé upholstered three seater sofa combines luxurious comfort with contemporary style. Its soft, textured fabric and plush cushions offer a cozy seating experience, perfect for any office space for a relaxing space or waiting area. The sofa's sleek design and high-quality craftsmanship make it a statement piece that enhances any décor. This versatile sofa adds a touch of sophistication and modern flair to your environment.

### 3 Seat Sofa - Black Legs, Light Gray Bouclé Model: 67331GREY7403)