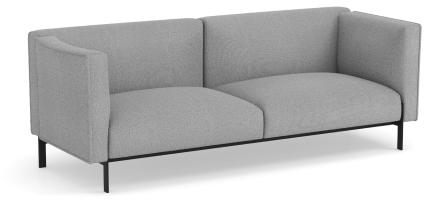

# **Bouclé 3 Seater Sofa w/ Black Legs** Plush + Elegant

This elegant bouclé upholstered three seater sofa combines luxurious comfort with contemporary style. Its soft, textured fabric and plush cushions offer a cozy seating experience, perfect for any office space for a relaxing space or waiting area. The sofa's sleek design and high-quality craftsmanship make it a statement piece that enhances any décor. This versatile sofa adds a touch of sophistication and modern flair to your environment.

### 3 Seat Sofa - Black Legs, Light Gray Bouclé Model: 67331GREY7403)

#### Features (Model 67311GREY7403)

• Bouclé Fabric

Specifications (inches)

**Model (67311GREY7403)** W 37" x D 32.1" x H 28.5"

Features (Model 69821)

Bouclé Fabric

Specifications (inches)

**Model (67331GREY7403)** W 82" x D 32.1" x H 28.5"