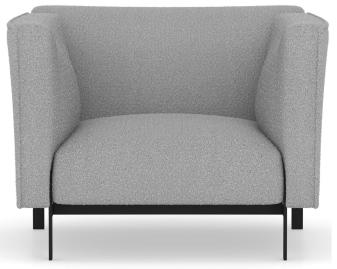

# **Bouclé Single Seat Sofa w/ Black Legs** Plush + Elegant

This elegant bouclé upholstered single seat sofa combines luxurious comfort with contemporary style. Its soft, textured fabric and plush cushions offer a cozy seating experience, perfect for any office space for a relaxing space or waiting area. The sofa's sleek design and high-quality craftsmanship make it a statement piece that enhances any décor. This versatile sofa adds a touch of sophistication and modern flair to your environment.

### Arlo Single Seat Sofa - Black Legs, Light Gray Bouclé (Model 67311GREY7403)

#### Features (Model 67311GREY7403)

• Bouclé Fabric

Specifications (inches)

**Model (67311GREY7403)** W 37" x D 32.1" x H 28.5"

Features (Model 69821)

Bouclé Fabric

Specifications (inches)

**Model (67331GREY7403)** W 82" x D 32.1" x H 28.5"