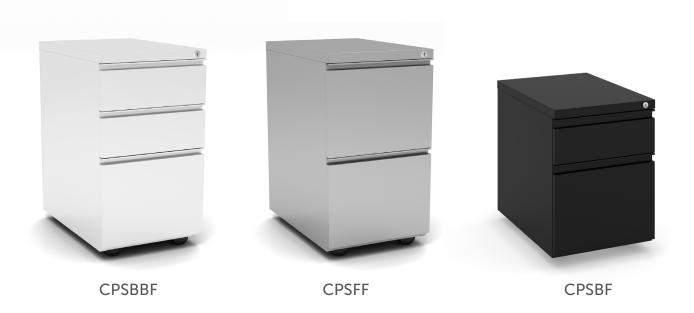

## Mobile Pedestals

Performance steel box/file pedestals come with casters. Ideal for most office applications, this unit will fit under work surfaces. Other features include recessed designer handles, full ball bearing suspension and lock. File drawer accepts both letter and legal size files.

Premium Steel Mobile Pedestals (CPSBBF + CPSFF + CPSBF)

## Specifications (inches)

**CPSBBF/CPSFF** 15"W X 22"D X 26.5"H

**CPSBF** 15"W x 22"D x 21"H

Available in black, silver and white. Optional casters available.

Quality Assurance + Accreditation

Availability may vary. Colors shown are representation only..