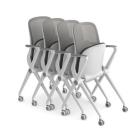

#### **Features**

- Flip Seat for nesting
- Ganging feature
- Breathable mesh back
- Easy to store
- Tool-Free Assembly.