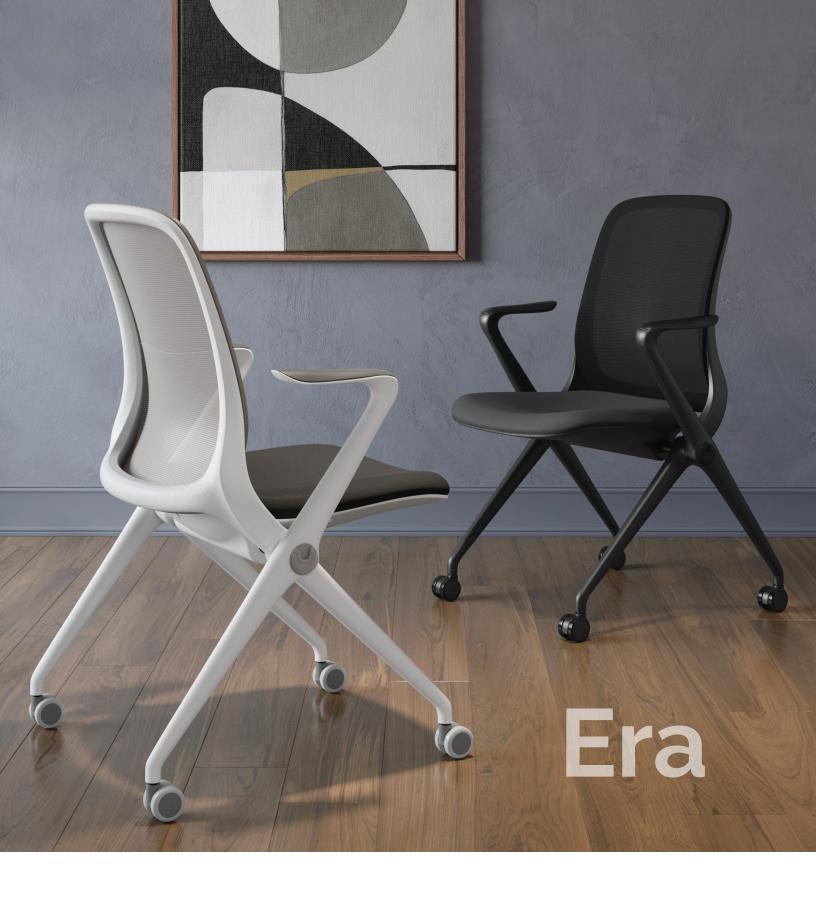

# Light & Versatile

Era

The Era Series Nesting Flip Seat Guest Chair combines convenience and flexibility. The flip-up seat allows for easy nesting and storage, while the ganging feature keeps chairs securely in place. Perfect for training rooms, conference spaces, or multi-purpose areas, it provides a practical seating solution. Choose from a black or white frame to match your space.

#### **Features**

- Flip Seat for nesting
- Ganging feature
- Breathable mesh back
- Easy to store
- Tool-Free Assembly.