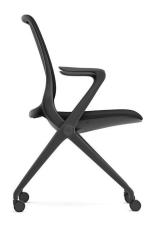

# Light & Versatile

Era

The Era Series Nesting Flip Seat Guest Chair combines convenience and flexibility. The flip-up seat allows for easy nesting and storage, while the ganging feature keeps chairs securely in place. Perfect for training rooms, conference spaces, or multi-purpose areas, it provides a practical seating solution. Choose from a black or white frame to match your space.

#### **Features**

- Flip Seat for nesting
- Ganging feature
- Breathable mesh back
- Easy to store
- Tool-Free Assembly.