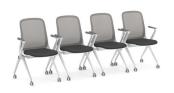

# Light & Versatile

Era

The Era Series Nesting Flip Seat Guest Chair combines convenience and flexibility. The flip-up seat allows for easy nesting and storage, while the ganging feature keeps chairs securely in place. Perfect for training rooms, conference spaces, or multi-purpose areas, it provides a practical seating solution. Choose from a black or white frame to match your space.

#### **Features**

- Flip Seat for nesting
- Ganging feature
- Breathable mesh back
- Easy to store
- Tool-Free Assembly.

# 61394WHTF03M02

Scan to see the chair in

Off White Frame

Charcoal Seat

Gray Mesh