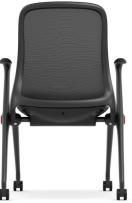

# Light & Versatile

Era

The Era Series Nesting Flip Seat Guest Chair combines convenience and flexibility. The flip-up seat allows for easy nesting and storage, while the ganging feature keeps chairs securely in place. Perfect for training rooms, conference spaces, or multi-purpose areas, it provides a practical seating solution. Choose from a black or white frame to match your space.

#### **Features**

- Flip Seat for nesting
- Ganging feature
- Breathable mesh back
- Easy to store
- Tool-Free Assembly.

## 61394BLKF03M04