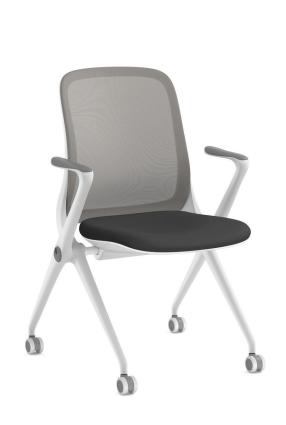

# 61394WHTF03M02

Scan to see the chair in

Off White Frame

Charcoal Seat

Gray Mesh