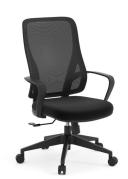

# Mid-Back Mesh Chair

# Functional + Ergonomic



Introducing our mid-back mesh chair – a perfect blend of functionality, ergonomics, and contemporary design. Crafted for professionals who demand comfort and style, this chair seamlessly integrates several features to enhance your workspace experience.

#### Flora Mid-Back Mesh Chair Features (Model 213226)

#### SHOWN: 213226BGGRY0322

Flora mesh chair in gray



### Features (Model 213226)

- Nylon base
- Chrome gas lift (Class 3)
- Swivel tilt mechanism (Original Position lock, tilting, up and down)

#### Materials

1.60MM PU casters

#### Specifications (inches)

Model 213226 W 24" x D 2.75" x H 41"-44.5"

## Color Options\*





### 213226BBBLK0108

Black mesh-back + black frame + black



## Gray

#### 213226BGGRY0322

Gray mesh-back + gray frame + gray seat

\*Availability may vary. Colors shown are representation only.