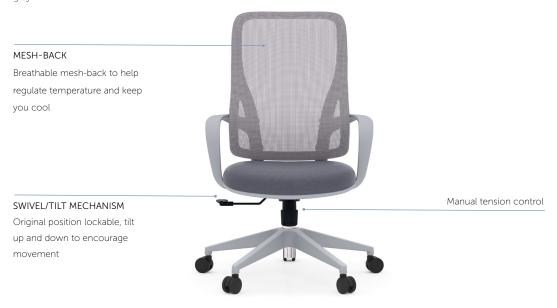

#### Flora Mid-Back Mesh Chair Features (Model 213226)

#### SHOWN: 213226BGGRY0322

Flora mesh chair in gray

### Features (Model 213226)

- Nylon base
- Chrome gas lift (Class 3)
- Swivel tilt mechanism (Original Position lock, tilting, up and down)

#### Materials

1.60MM PU casters

#### Specifications (inches)

Model 213226 W 24" x D 2.75" x H 41"-44.5"