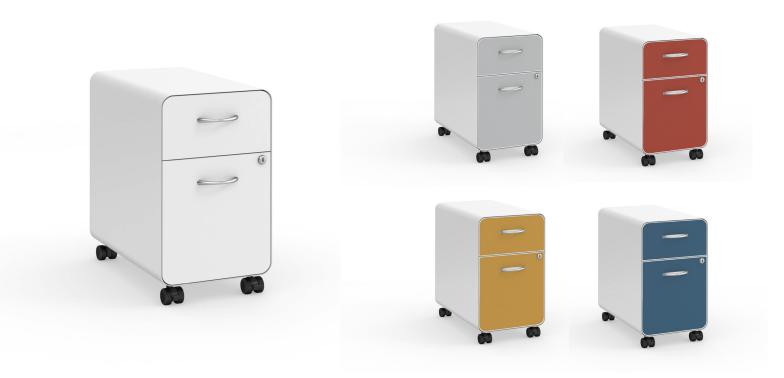

# RCPSBF

Locking mobile box/file pedestal with casters. 12" wide x 20" deep x 20" high. Available in white with optional magnetic drawer face covers.

### Heavy Gauge Steel Mobile Pedestals (RCPSBF)

# Specifications (inches)

12"W x 20"D x 20"H

#### Finish

White Metal