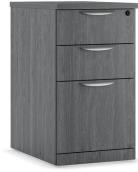

## Locking, Mobile Pedestal

(box/box/file)

Comes in a variety of finishes. Bottom drawer accommodates both letter and legal size files.

PL248 in Newport Gray

#### **Dimensions**

16"W x 22.5"D x 26.5"H

\*Available colors may vary