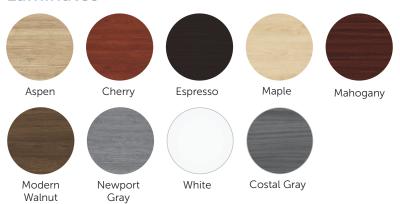

**Locking, Mobile Pedestal** 



# Model No. PL248

## Locking, Mobile Pedestal

(box/box/file)

Comes in a variety of finishes. Bottom drawer accommodates both letter and legal size files.



PL248 in Newport Gray

#### Laminates\*





PL248 in Espresso

### **Features**

- · High quality materials
- Popular design
- Elegant finish
- Designer handles and locks
- Drawers are for legal or letter hanging files
- Heavy duty ball bearing suspension, have melamine interiors, and 3 mil PVC Dura-Edge detailing
- Fits under Elements and HAT workstations

#### **Dimensions**

16"W x 22.5"D x 26.5"H

\*Available colors may vary