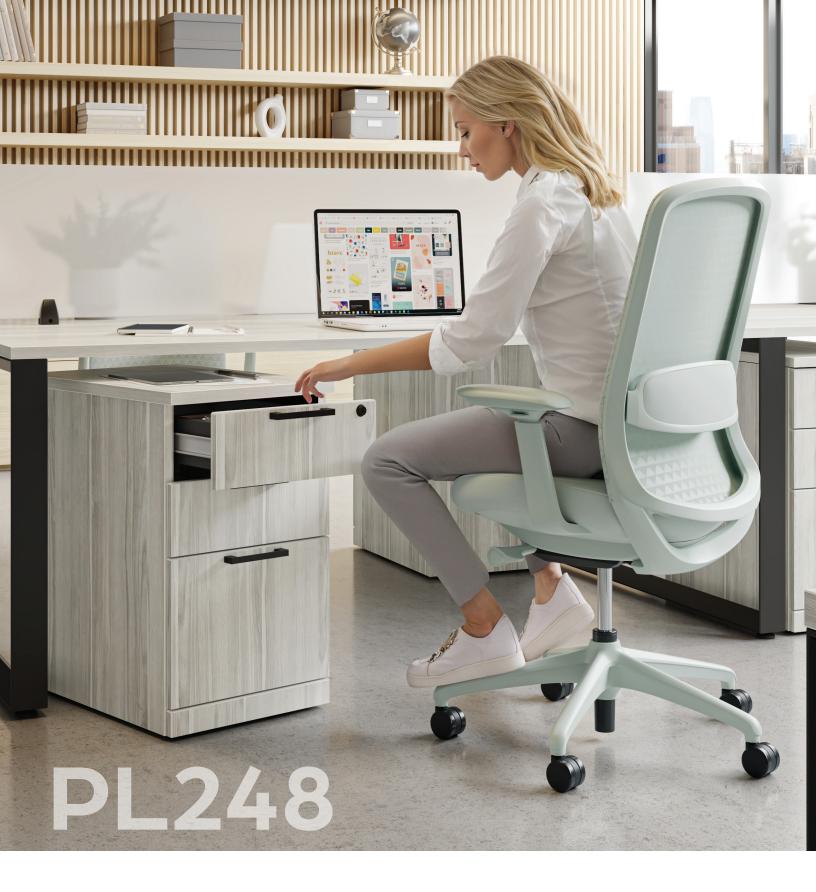

**Locking, Mobile Pedestal** 

# Model No. PL248

## Locking, Mobile Pedestal

(box/box/file)

Comes in a variety of finishes. Bottom drawer accommodates both letter and legal size files.

PL248 in Newport Gray

### **Features**

- · High quality materials
- Popular design
- Elegant finish
- Designer handles and locks
- Drawers are for legal or letter hanging files
- Heavy duty ball bearing suspension, have melamine interiors, and 3 mil PVC Dura-Edge detailing
- Fits under Elements and HAT workstations

#### **Dimensions**

16"W x 22.5"D x 26.5"H

\*Available colors may vary