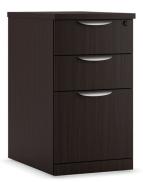

**Locking, Mobile Pedestal** 



# Model No. PL248

## Locking, Mobile Pedestal

(box/box/file)

Comes in a variety of finishes. Bottom drawer accommodates both letter and legal size files.



PL248 in Newport Gray

#### Laminates\*





PL248 in Espresso

### **Features**

- · High quality materials
- Popular design
- Elegant finish
- Designer handles and locks
- Drawers are for legal or letter hanging files
- Heavy duty ball bearing suspension, have melamine interiors, and 3 mil PVC Dura-Edge detailing
- Fits under Elements and HAT workstations

#### **Dimensions**

16"W x 22.5"D x 26.5"H

\*Available colors may vary