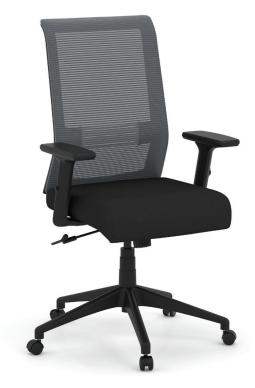

# Comfortable & Customizable

The Mimic chair offers a perfect blend of comfort, support, and versatility. Featuring a cushioned seat and a breathable mesh back, it provides all-day ergonomic support. Adjustable arms and lumbar support help promote better posture, while the synchronized mechanism enhances movement and flexibility. A unique feature of the Mimic chair is its interchangeable seat covers, allowing you to easily switch up the color and appearance to match your style or workspace.

# Mimic Mesh Back Task Chair (Model 6560)

Shown: 6560BLKGRY0338BLK0370

Shown: 6560BLKBLK0338BLK0370

# Features

- Height Adjustable Arms
- Tension Control
- Lumbar Support
- Synchro Mech
- Interchangeble seat covers