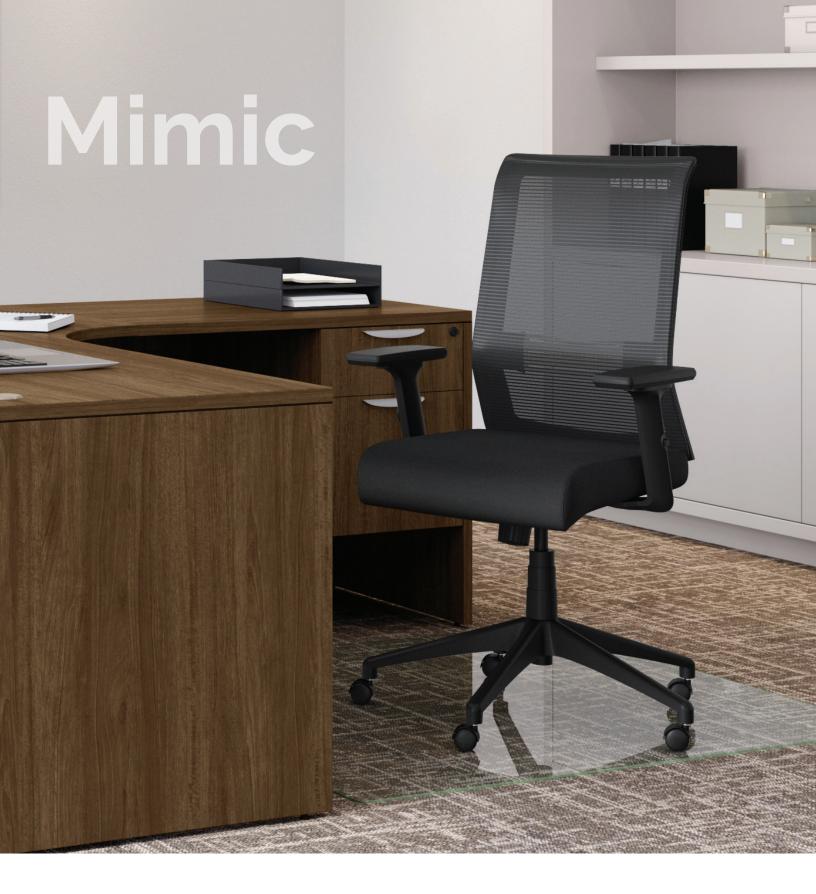

# Comfortable & Customizable

The Mimic chair offers a perfect blend of comfort, support, and versatility. Featuring a cushioned seat and a breathable mesh back, it provides all-day ergonomic support. Adjustable arms and lumbar support help promote better posture, while the synchronized mechanism enhances movement and flexibility. A unique feature of the Mimic chair is its interchangeable seat covers, allowing you to easily switch up the color and appearance to match your style or workspace.

# Mimic Mesh Back Task Chair (Model 6560)

Shown: 6560BLKGRY0338BLK0370

Shown: 6560BLKBLK0338BLK0370