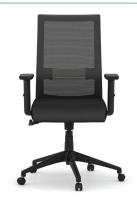

# Comfortable & Customizable

The Mimic chair offers a perfect blend of comfort, support, and versatility. Featuring a cushioned seat and a breathable mesh back, it provides all-day ergonomic support. Adjustable arms and lumbar support help promote better posture, while the synchronized mechanism enhances movement and flexibility. A unique feature of the Mimic chair is its interchangeable seat covers, allowing you to easily switch up the color and appearance to match your style or workspace.

# Features

- Height Adjustable Arms
- Tension Control
- Lumbar Support
- Synchro Mech
- Interchangeble seat covers