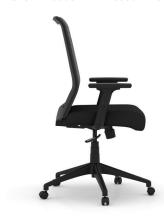

# Comfortable & Customizable

The Mimic chair offers a perfect blend of comfort, support, and versatility. Featuring a cushioned seat and a breathable mesh back, it provides all-day ergonomic support. Adjustable arms and lumbar support help promote better posture, while the synchronized mechanism enhances movement and flexibility. A unique feature of the Mimic chair is its interchangeable seat covers, allowing you to easily switch up the color and appearance to match your style or workspace.

# Features

- Height Adjustable Arms
- Tension Control
- Lumbar Support
- Synchro Mech
- Interchangeble seat covers

#### Specifications (inches)

W 26.5" x D 27" x H 40" - 43"