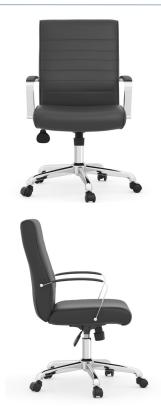

### Features

- Unique ribbed backrest and seat
- Lumbar support
- Padded Armrests
- Pneumatic gas lift seat height adjustment
- Adjustable tilt tension control with upright locking position
- Chrome base and arms