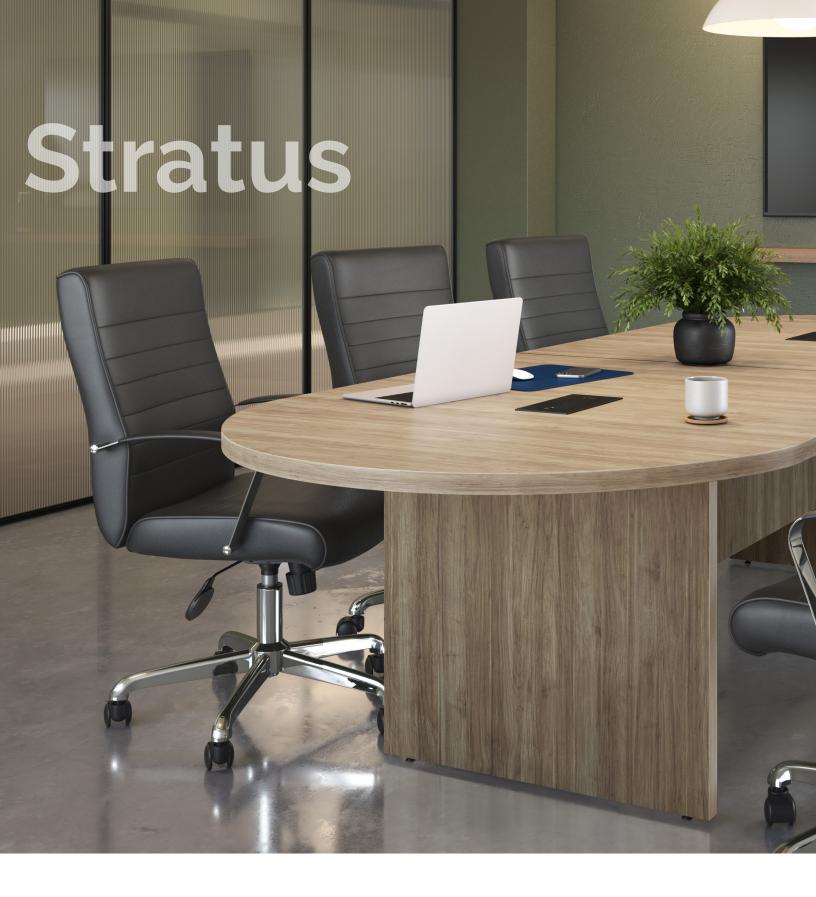

# Stylish + Comfortable

**Stratus** 

The Stratus Chair brings a modern touch to your workspace with its sleek ribbed upholstery and ergonomic design. Thoughtfully crafted for comfort, it includes lumbar support and padded armrests to keep you at ease throughout the day. The chair offers seat height adjustment, tilt tension control, and a secure upright lock, allowing you to find your perfect seating position. Finished with a robust chrome base for stability and smooth-rolling mobility, the Stratus is an elegant yet practical addition to any office or meeting space.