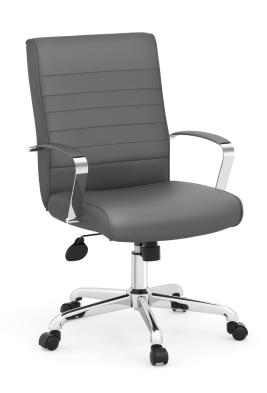

Mid Back Chair

# **Stratus Mid Back**

#### Stratus Mid Back (Model 6960)

### Features

- Unique ribbed backrest and seat
- Lumbar support
- Padded Armrests
- Pneumatic gas lift seat height adjustment
- Adjustable tilt tension control with upright locking position
- Chrome base and arms