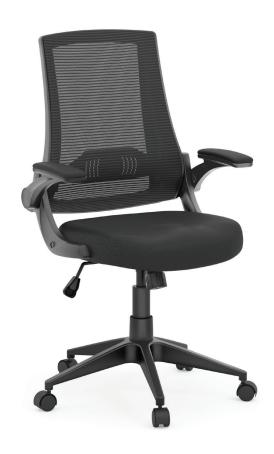

# **Sentinel**

The Sentinel office chair is designed for both comfort and functionality. Featuring a breathable mesh back with adjustable lumbar support, it promotes airflow and ergonomic posture throughout the day. The cushioned seat provides lasting comfort, while the flip-up armrests allow you to conveniently tuck the chair under your desk to save space. With its sleek black design and user-friendly adjustments, the Sentinel is a great addition to any modern workspace.

#### **Features**

- Breathable Mesh back
- Flip-up arms
- Adjustable seat height
- Adjustable lumbar support
- 360° swivel
- Tilt/tension control

#### Specifications (inches)

W 25.8" x D 25.5" x H 42.2"

#### Materials

- Steel
- Mesh & Fabric