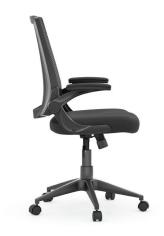

# **Sentinel**

The Sentinel office chair is designed for both comfort and functionality. Featuring a breathable mesh back with adjustable lumbar support, it promotes airflow and ergonomic posture throughout the day. The cushioned seat provides lasting comfort, while the flip-up armrests allow you to conveniently tuck the chair under your desk to save space. With its sleek black design and user-friendly adjustments, the Sentinel is a great addition to any modern workspace.

#### **Features**

- Breathable Mesh back
- Flip-up arms
- Adjustable seat height
- Adjustable lumbar support
- 360° swivel
- Tilt/tension control