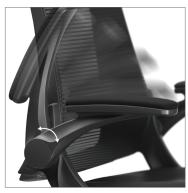

# **Sentinel**

The Sentinel office chair is designed for both comfort and functionality. Featuring a breathable mesh back with adjustable lumbar support, it promotes airflow and ergonomic posture throughout the day. The cushioned seat provides lasting comfort, while the flip-up armrests allow you to conveniently tuck the chair under your desk to save space. With its sleek black design and user-friendly adjustments, the Sentinel is a great addition to any modern workspace.

#### **Features**

- Breathable Mesh back
- Flip-up arms
- Adjustable seat height
- Adjustable lumbar support
- 360° swivel
- Tilt/tension control