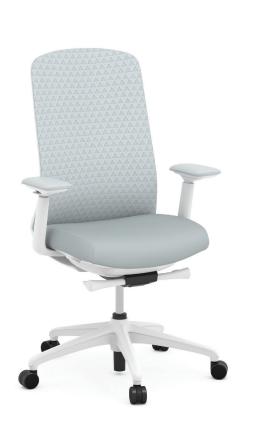

**Mesh High Back Chair** 



## **Mesh High Back Chair**

# Comfort & Style



The Trinity is a stylish and comfortable executive chair designed to enhance modern workspaces. This chair seamlessly blends aesthetics with functionality. With the option to add a headrest, the Trinity provides extra support, making it the perfect choice for executive offices or meeting rooms where both comfort and style are essential.

## Trinity Mesh High Back Chair (Model 82531)







#### **Features**

- 4D adjustable arms
- Tension and tilt control
- Adjustable lumbar
- Breathable mesh back fabric
- Optional headrest

## Specifications (inches)

W 26.6"-27.8" x D 22.8"-24.4" x H 39.8"-43.1"

## **Color Options**







Seafoam Green 82531GRNGRN02344



Salmon 82531SALSAL04345

#### Materials

- Mesh
- Metal
- Plastic

## **Quality Assurance + Accreditation**



Scan to see the chair in your space



Augmented Reality