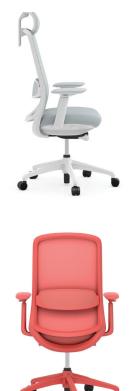

**Mesh High Back Chair** 



## **Mesh High Back Chair**

# Comfort & Style



The Trinity is a stylish and comfortable executive chair designed to enhance modern workspaces. This chair seamlessly blends aesthetics with functionality. With the option to add a headrest, the Trinity provides extra support, making it the perfect choice for executive offices or meeting rooms where both comfort and style are essential.

## Trinity Mesh High Back Chair (Model 82531)







#### **Features**

- 4D adjustable arms
- Tension and tilt control
- Adjustable lumbar
- Breathable mesh back fabric
- Optional headrest

## Specifications (inches)

W 26.6"-27.8" x D 22.8"-24.4" x H 39.8"-43.1"

## **Color Options**







Seafoam Green 82531GRNGRN02344



Salmon 82531SALSAL04345

#### Materials

- Mesh
- Metal
- Plastic

## **Quality Assurance + Accreditation**



Scan to see the chair in your space



Augmented Reality