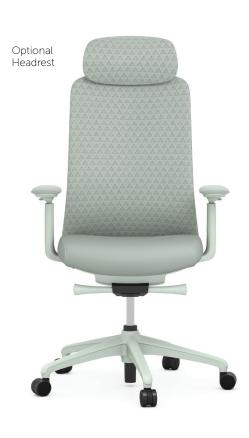

#### **Features**

- 4D adjustable arms
- Tension and tilt control
- Adjustable lumbar
- Breathable mesh back fabric
- Optional headrest

## **Color Options**

Seafoam Green 82531GRNGRN02344

Salmon 82531SALSAL04345