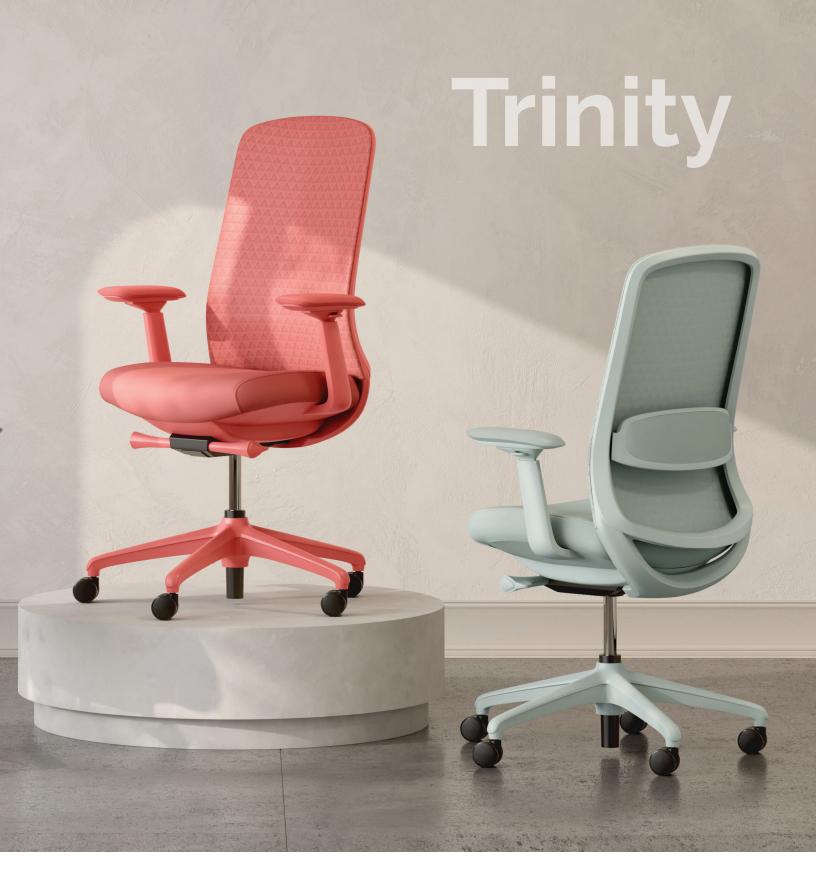

# Comfort & Style

The Trinity is a stylish and comfortable executive chair designed to enhance modern workspaces. This chair seamlessly blends aesthetics with functionality. With the option to add a headrest, the Trinity provides extra support, making it the perfect choice for executive offices or meeting rooms where both comfort and style are essential.

## Trinity Mesh High Back Chair (Model 82531)

## **Color Options**

Seafoam Green 82531GRNGRN02344

Salmon 82531SALSAL04345