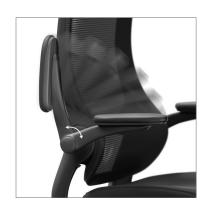

# Functional & Dynamic

The Verde Series offers a modern, functional design with a variety of color options, providing a fresh take on executive seating. A Mesh High Back Swivel Tilter with flip and swivel arms, this chair is perfect for dynamic work environments, delivering comfort and versatility for executive offices.

#### **Features**

- Adjustable 4D arms
- Flip up arms
- Tension and tilt control
- Breathable mesh back fabric
- Lumbar support