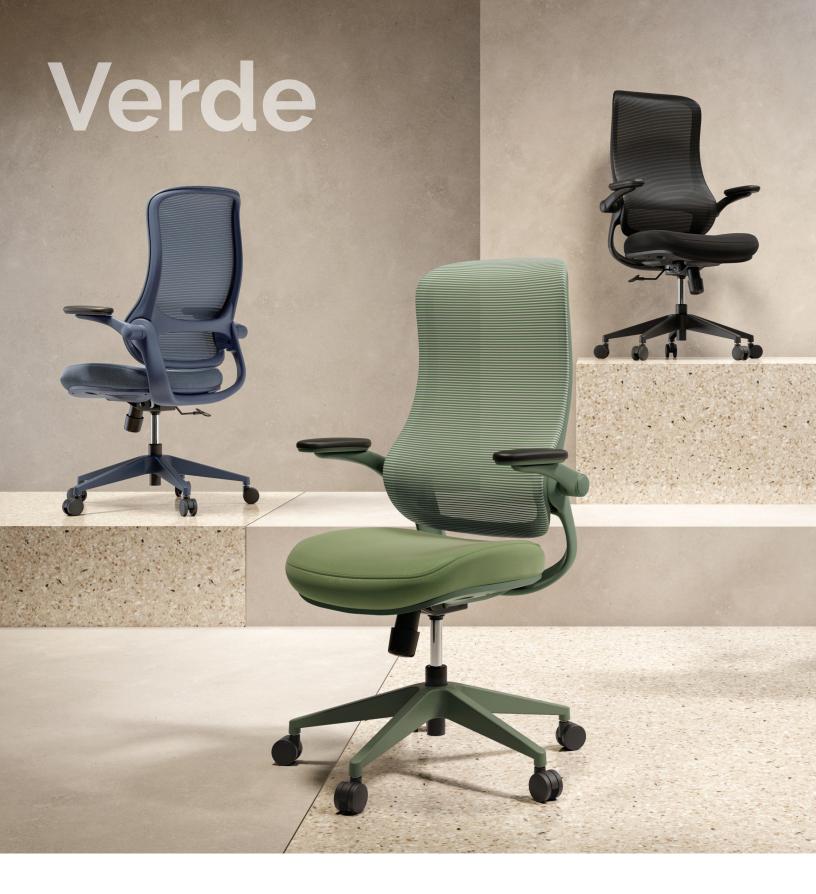

# Functional & Dynamic

The Verde Series offers a modern, functional design with a variety of color options, providing a fresh take on executive seating. A Mesh High Back Swivel Tilter with flip and swivel arms, this chair is perfect for dynamic work environments, delivering comfort and versatility for executive offices.

### Verde Mesh High Back Chair (Model 2118)

#### **Color Options**

2118GRNGRN4102

2118BLUBLU3105

2118BLKBLK0307