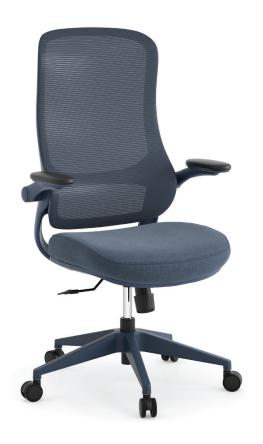

**Mesh High Back Chair** 



# **Mesh High Back Chair**

# Functional & Dynamic



The Verde Series offers a modern, functional design with a variety of color options, providing a fresh take on executive seating. A Mesh High Back Swivel Tilter with flip and swivel arms, this chair is perfect for dynamic work environments, delivering comfort and versatility for executive offices.

### Verde Mesh High Back Chair (Model 2118)









#### **Features**

- Adjustable 4D arms
- Flip up arms
- Tension and tilt control
- Breathable mesh back fabric
- Lumbar support

## Specifications (inches)

W 25.2" x D 26.8" x H 42.7" - 46.5"

#### **Color Options**



2118GRNGRN4102





2118BLUBLU3105



2118BLKBLK0307

#### Materials

- Mesh
- Metal
- Plastic

#### Quality Assurance + Accreditation



Scan to see the chair in vour space