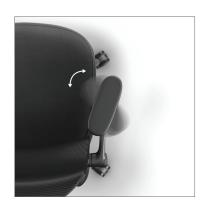

#### **Features**

- Adjustable 4D arms
- Flip up arms
- Tension and tilt control
- Breathable mesh back fabric
- Lumbar support