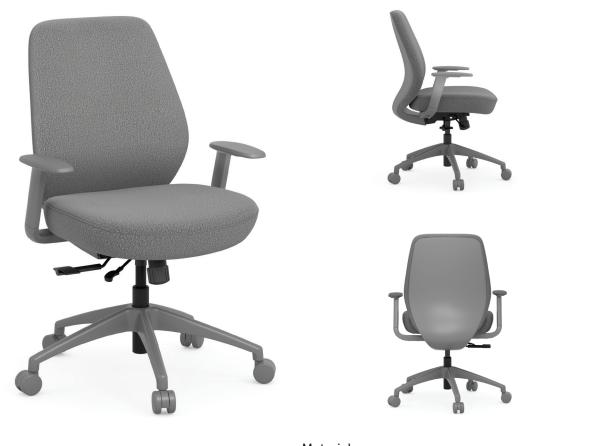

## Mid Back Chair Refined & Modern

## Empire Mid Back Chair (Model 58121)

## Specifications (inches)

W 28.7" x D 27.6" x H 37.3" - 41.3"