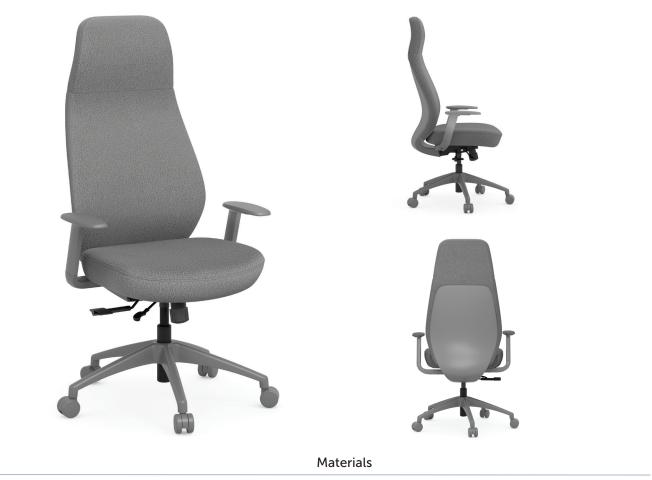

## **High Back Chair** Refined & Modern

## Empire High Back Chair (Model 58111)

- Adjustable seat height
- Tension and tilt control
- Built-in Lumbar Support
- Height adjustable arms •

## Specifications (inches)

W 28.7" x D 27.6" x H 47.6" - 51.5"